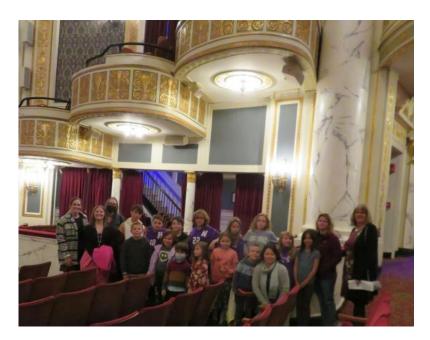

# Travel Through Time or the Power of Music

A message from Ms. Pendell

What a treat it was to visit Proctors Theatre and hear the Empire Youth Orchestra perform Antonin Dvorak's Symphony #9 "From the New World"! The stage was buzzing with happy sounds of the instruments tuning and young musicians warming-up before the concert.

We took our seats and not long after the Youth Orchestra was introduced. We were able to learn that the orchestra is comprised of four sections of the instruments, strings being the largest section and the percussion being the loudest one! It was fascinating to find out that the musicians on stage are students of upper middle school and high school grades who get to audition to be able to play in this orchestra! Many hours of practicing your instrument, attending lessons and countless rehearsals have made them as good as they are. We witnessed the transformation of time and traveled to the late nineteenth century along Bartholomew's - the keeper of the forest- side. We sang as one giant audience choir a melody of the Symphony's second movement to the "Goin' Home" poem by W.A. Fisher to help Bartholomew's safe return to his land. We even got a picture taken with the mighty wizard! The whole experience was nothing short of magical!