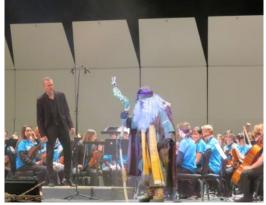

We took our seats and not long after the Youth Orchestra was introduced. We were able to learn that the orchestra is comprised of four sections of the instruments, strings being the largest section and the percussion being the loudest one! It was fascinating to find out that the musicians on stage are students of upper middle school and high school grades who get to audition to be able to play in this orchestra! Many hours of practicing your instrument, attending lessons and countless rehearsals have made them as good as they are. We witnessed the transformation of time and traveled to the late nineteenth century along Bartholomew's - the keeper of the forest- side. We sang as one giant audience choir a melody of the Symphony's second movement to the "Goin' Home" poem by W.A. Fisher to help Bartholomew's safe return to his land. We even got a picture taken with the mighty wizard! The whole experience was nothing short of magical!