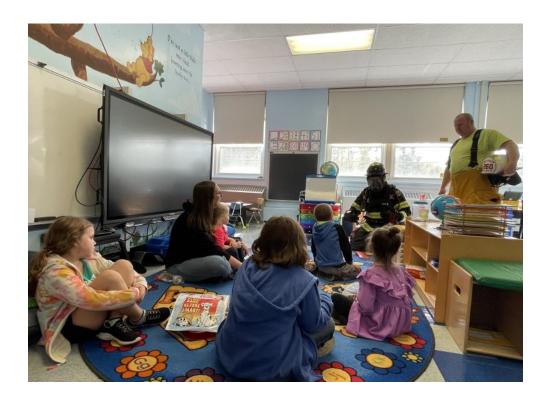

# Thank you to the Newcomb Volunteer Fire Department and Rescue Squad for teaching the primary students all about fire safety!