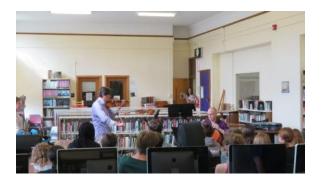

# Travel Through Time or the Power of Music

A message from Ms. Pendell

What a treat it was to visit Proctors Theatre and hear the Empire Youth Orchestra perform Antonin Dvorak's Symphony #9 "From the New World"! The stage was buzzing with happy sounds of the instruments tuning and young musicians warming-up before the concert.

We took our seats and not long after the Youth Orchestra was introduced. We were able to learn that the orchestra is comprised of four sections of the instruments, strings being the largest section and the percussion being the loudest one! It was fascinating to find out that the musicians on stage are students of upper middle school and high school grades who get to audition to be able to play in this orchestra! Many hours of practicing your instrument, attending lessons and countless rehearsals have made them as good as they are. We witnessed the transformation of time and traveled to the late nineteenth century along Bartholomew's - the keeper of the forest- side. We sang as one giant audience choir a melody of the Symphony's second movement to the "Goin' Home" poem by W.A. Fisher to help Bartholomew's safe return to his land. We even got a picture taken with the mighty wizard! The whole experience was nothing short of magical!