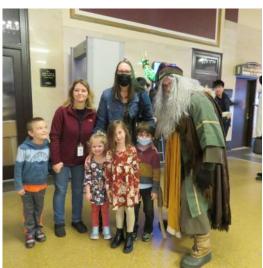

# Travel Through Time or the Power of Music

A message from Ms. Pendell

What a treat it was to visit Proctors Theatre and hear the Empire Youth Orchestra perform Antonin Dvorak's Symphony #9 "From the New World"! The stage was buzzing with happy sounds of the instruments tuning and young musicians warming-up before the concert.

We took our seats and not long after the Youth Orchestra was introduced. We were able to learn that the orchestra is comprised of four sections of the instruments, strings being the largest section and the percussion being the loudest one! It was fascinating to find out that the musicians on stage are students of upper middle school and high school grades who get to audition to be able to play in this orchestra! Many hours of practicing your instrument, attending lessons and countless rehearsals have made them as good as they are. We witnessed the transformation of time and traveled to the late nineteenth century along Bartholomew's - the keeper of the forest- side. We sang as one giant audience choir a melody of the Symphony's second movement to the "Goin' Home" poem by W.A. Fisher to help Bartholomew's safe return to his land. We even got a picture taken with the mighty wizard! The whole experience was nothing short of magical!