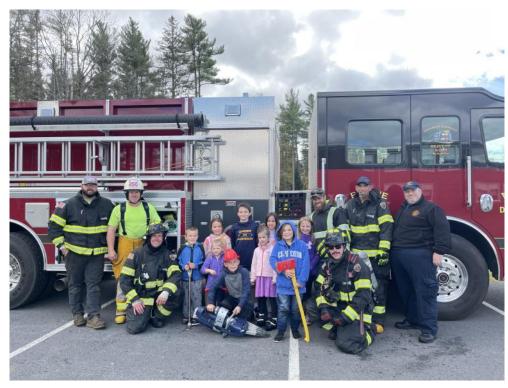

# Thank you to the Newcomb Volunteer Fire Department and Rescue Squad for teaching the primary students all about fire safety!