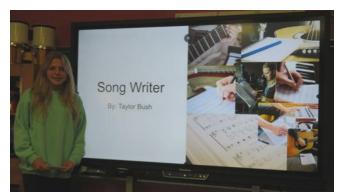

#### A few more pictures from our classroom activities!

Instruments of the Orchestra Presentation by 5th and 6th Graders

Careers in Music

"Ugly Ducking" Seagull Festival at Minerva CSD

Piano Club

Music Symposium at Ticonderoga School